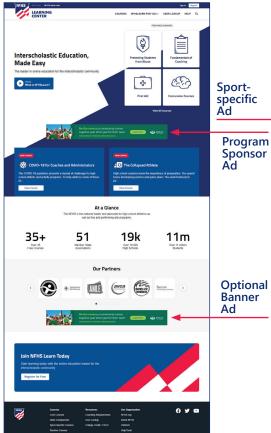

## ON THE **NFHSLEARN.COM** WEBSITE REQUIREMENTS

Website Dimensions (in pixels)

|                    | Dimensions       | File Size        | Appears On           |
|--------------------|------------------|------------------|----------------------|
| Program Sponsor Ad | 728 x 90 pixels  | Less than 200 KB | Home page            |
| Optional Banner Ad | 728 x 90 pixels  | Less than 200 KB | Bottom of home page  |
| Sport-specific Ad  | 300 x 200 pixels | Less than 75 KB  | Sport-specific pages |

### **HOME PAGE**