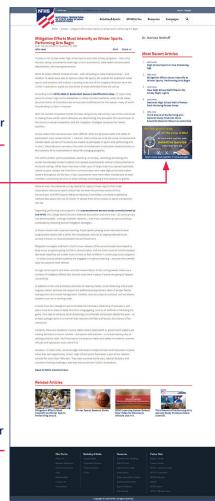

## ON THE **NFHS.ORG** WEBSITE REQUIREMENTS

Website Dimensions (in pixels)

|              | Dimensions       | File Size        | Appears On            |
|--------------|------------------|------------------|-----------------------|
| Banner Ad    | 728 x 90 pixels  | Less than 200 KB | Landing/Article pages |
| Sponsor Logo | 180 x 120 pixels | Less than 75 KB  | Home page/Sponsor Bar |
| Side Bar Ad  | 300 x 200 pixels | Less than 75 KB  | Article pages         |

## ARTICLE PAGE