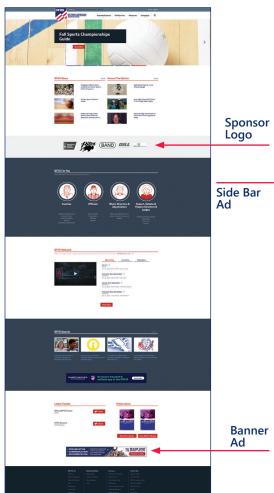

## ON THE **NFHS.ORG** WEBSITE REQUIREMENTS

Website Dimensions (in pixels)

|              | Dimensions       | File Size        | Appears On            |
|--------------|------------------|------------------|-----------------------|
| Banner Ad    | 728 x 90 pixels  | Less than 200 KB | Landing/Article pages |
| Sponsor Logo | 180 x 120 pixels | Less than 75 KB  | Home page/Sponsor Bar |
| Side Bar Ad  | 300 x 200 pixels | Less than 75 KB  | Article pages         |

### **HOME PAGE**